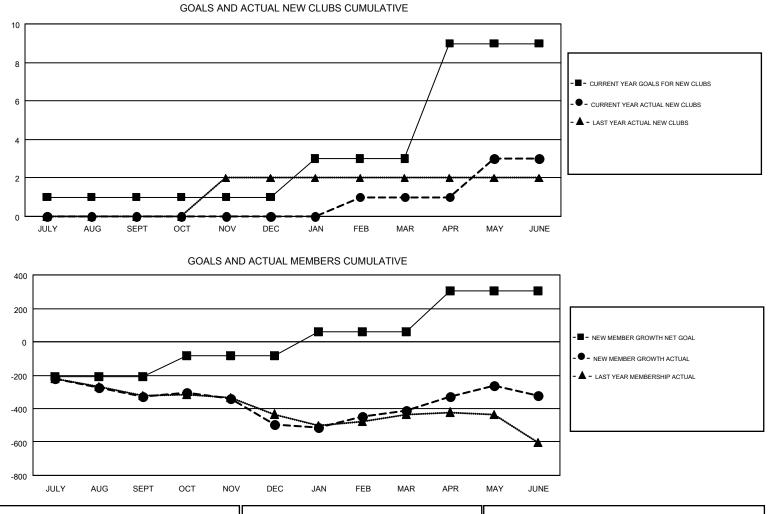

## GMT MONTHLY MEMBERSHIP PROGRESS REPORT

## Multiple District 19

Results as of: 6/30/2017

## LOCATION: WASHINGTON

GMT: OPEN

## $\mathsf{GMT} \ \mathsf{CA} \ \mathsf{NA}$

| Clubs                 |               |           |               | Members               |                                                                |                                                              |                                                    |  |
|-----------------------|---------------|-----------|---------------|-----------------------|----------------------------------------------------------------|--------------------------------------------------------------|----------------------------------------------------|--|
| RESULTS FOR 2016-2017 |               |           |               | RESULTS FOR 2016-2017 |                                                                |                                                              |                                                    |  |
| QUARTER               | NEW CLUB GOAL | NEW CLUBS | DROPPED CLUBS | QUARTER               | NEW MEMBER GROWTH<br>NET GOAL (not reinstated<br>or transfers) | NEW MEMBER<br>GROWTH ACTUAL (not<br>reinstated or transfers) | DROPPED<br>MEMBERS ACTUAL<br>(including transfers) |  |
| JULY/AUG/SEPT         | 1             | 0         | 4             | JULY/AUG/SEPT         | -211                                                           | 247                                                          | 577                                                |  |
| OCT/NOV/DEC           | 0             | 0         | 3             | OCT/NOV/DEC           | 129                                                            | 265                                                          | 432                                                |  |
| JAN/FEB/MAR           | 2             | 1         | 2             | JAN/FEB/MAR           | 143                                                            | 409                                                          | 325                                                |  |
| APR/MAY/JUNE          | 6             | 2         | 7             | APR/MAY/JUNE          | 244                                                            | 502                                                          | 411                                                |  |